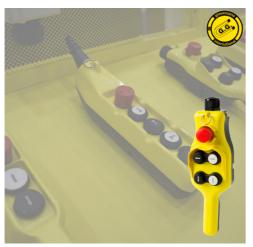

#### **Pendants**

Various range of pendants to suit a wide range of applications: Material Handling, Recovery Vehicles, Lifts

**HEAVY DUTY • WATERPROOF • BESPOKE ASSEMBLY • CUSTOM WIRING** 