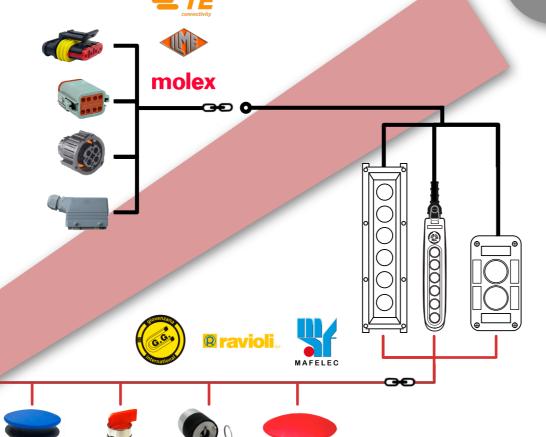

#### **Control Boxes**

A rugged range (BBE) of controls boxes from MAFELEC, especially designed for harsh environments. A worldwide proven and wellestablished design for refuse collection vehicles

#### **Pendants**

Various range of pendants to suit a wide range of applications: Material Handling, Recovery Vehicles, Lifts

**HEAVY DUTY • WATERPROOF • BESPOKE ASSEMBLY • CUSTOM WIRING** 

#### Handsets

The original MAFELEC BTH handset range; Since 1996 on most tail lifts in the UK and Europe. Made to last, never equalled. Versatile range to suit demanding industrial applications Now Falconex design and manufacture their own electronic controls, at the forefront of solid state technology. The PXL (pixel) range are the results of our first developments.