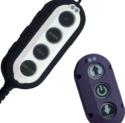

### PXLSmart Handset Range

Falconex Electronic Control Solution

- Battery guard management, magnet, timing options
- Bespoke colours
  - LED back-lit silicone buttons
    - Customisable keypad
    - Super compact, IP69k