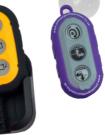

#### Handsets

The original MAFELEC BTH handset range; Since 1996 on most tail lifts in the UK and Europe. Made to last, never equalled. Versatile range to suit demanding industrial applications Now Falconex design and manufacture their own electronic controls, at the forefront of solid state technology. The PXL (pixel) range are the results of our first developments.