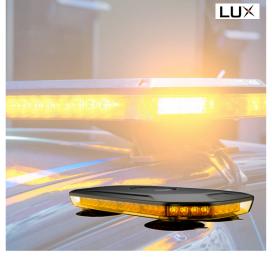

#### **LUX** Vehicle Lighting

Our new, exclusive range of vehicle lighting includes integrated tail lights, beacons, markers and light bars; as well as safety lighting for fork lift trucks and dangerous vehicles