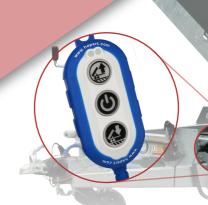

#### Handsets

The original MAFELEC BTH handset range; Since 1996 on most tail lifts in the UK and Europe. Made to last, never equalled. Versatile range to suit demanding industrial applications Now Falconex design and manufacture their own electronic controls, at the forefront of solid state technology. The PXL (pixel) range are the results of our first developments.

### PXLSmart Handset Range

Falconex Electronic Control Solution

- Battery guard management, magnet, timing options
- Bespoke colours
  - LED back-lit silicone buttons
    - Customisable keypad
    - Super compact, IP69k