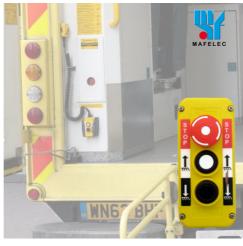

#### **Control Boxes**

A rugged range (BBE) of controls boxes from MAFELEC, especially designed for harsh environments. A worldwide proven and wellestablished design for refuse collection vehicles